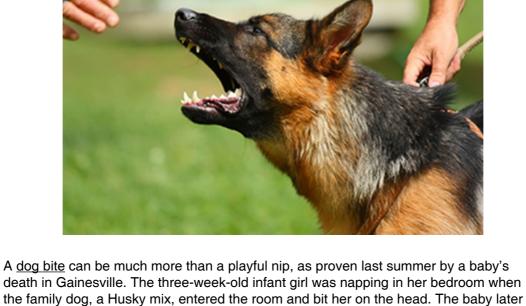

# Dog Bites Can Cause Serious Injuries and Worse

**Newsletter Fall 2019** In This Issue... Dog Bites Can Cause Serious Injuries and Worse Driverless Cars: Can They Reduce Accidents?

www.AdamsonCleveland.com Disclaimer: Content of this newsletter may not be used or reproduced without written permission of the author. This newsletter is not intended to replace the services of an attorney. No expressed or implied guarantees have been made or are made by the author or publisher. Information in this newsletter is for informational purposes only and is not a substitute for professional legal advice.

- Recipe of the Month: Whole Wheat Pumpkin Waffles
- What's Happening In & Around Norcross

bite when provoked or fearful. The bite injury can be serious and, in the tragic Gainesville case, even death. Dog Bites - Common and Damaging

Dogs are "man's best friends," but they are animals and can be unpredictable. A dog can

died at the hospital. Local animal control took custody of the dog.

The Centers for Disease Control and Prevention (CDC) records that more than 4.5 million Americans are bitten by dogs each year. Of these, 350,000 are serious enough for emergency room treatment.